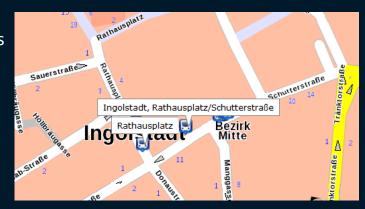

## **Arrival by public transport**

Coming from the main station please take

- busline 10 toward Herschelstraße or busline 11 toward Audi - Tor 9 TE to the bus stop Rathausplatz. Change at Rathausplatz /Schutterstraße to the busline 20 towards Goethestraße or Ingolstadt Village to the bus stop Kurt-Huber-Straße.
- regional train to Ingolstadt Nord and from there by busline 20 towards Goethestraße or Ingolstadt Village to the bus stop Kurt-Huber-Straße.

Information regarding timetables, ticketing and services INVG

On the left opposite side of the street turn right onto Dörflerstraße and continue on the road for approx. 500 m. footpath to e.solutions